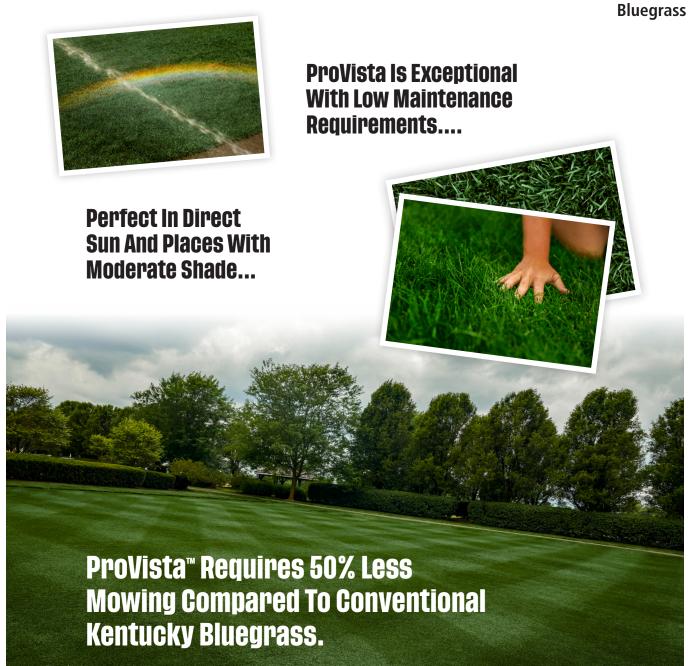

**Scotts® ProVista™ Premium Kentucky Bluegrass** is a newly released product from Scotts® Miracle-Gro. This premium bluegrass blend has been developed to save time, money, and inputs. Its shade performance allows it to not only be used in direct sun but also in other places with moderate shade, where conventional Kentucky Bluegrass would not typically be suitable.

ProVista<sup>™</sup> requires 50% less mowing compared to conventional Kentucky Bluegrass.