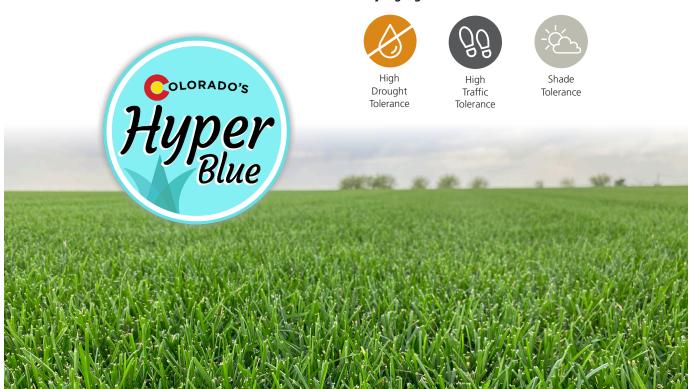

## **Colorado's Hyper Blue** Bluegrass

**Colorado's Hyper Blue** brings together the perfect blend of bluegrass and hybrids assembled to satisfy the needs of the sports turf manager and park and recreation manager, as well as the homeowner looking for a great-looking lawn.

The turfgrass varieties used in this hybrid contribute to its dark green color and thick, high density growth that will stand up to high traffic associated with parks and athletic fields. Its dwarf growth characteristics result in fewer mowings and reduced maintenance costs.

Colorado's Hy-Performance Blue possesses excellent disease resistance. This strong drought-tolerant turf tolerates heat and low water usage while maintaining its color without excessive use of fertilizer.